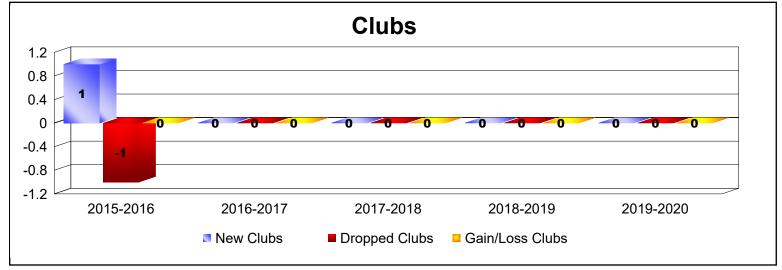

District 27 D1 As of June 2020 Cumulative

| Year      | New<br>Clubs | Dropped<br>Clubs | Gain/<br>Loss<br>Clubs | New<br>Members | Charter<br>Members | Reinstate<br>Members | Transfer<br>Members | Total<br>Member<br>Added | Total<br>Members<br>Dropped | Gain/<br>Loss<br>Members |
|-----------|--------------|------------------|------------------------|----------------|--------------------|----------------------|---------------------|--------------------------|-----------------------------|--------------------------|
| 2015-2016 | 1            | -1               | 0                      | 254            | 20                 | 7                    | 13                  | 294                      | -223                        | 71                       |
| 2016-2017 | 0            | 0                | 0                      | 180            | 0                  | 7                    | 5                   | 192                      | -207                        | -15                      |
| 2017-2018 | 0            | 0                | 0                      | 209            | 0                  | 5                    | 6                   | 220                      | -240                        | -20                      |
| 2018-2019 | 0            | 0                | 0                      | 155            | 1                  | 10                   | 6                   | 172                      | -261                        | -89                      |
| 2019-2020 | 0            | 0                | 0                      | 133            | 1                  | 5                    | 1                   | 140                      | -194                        | -54                      |
| Average   | 0            | 0                | 0                      | 186            | 4                  | 7                    | 6                   | 204                      | -225                        | -21                      |