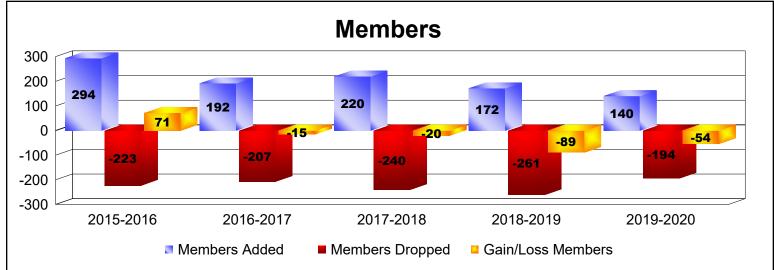

District 27 D1 As of June 2020 Cumulative

| Year      | New<br>Clubs | Dropped<br>Clubs | Gain/<br>Loss<br>Clubs | New<br>Members | Charter<br>Members | Reinstate<br>Members | Transfer<br>Members | Total<br>Member<br>Added | Total<br>Members<br>Dropped | Gain/<br>Loss<br>Members |
|-----------|--------------|------------------|------------------------|----------------|--------------------|----------------------|---------------------|--------------------------|-----------------------------|--------------------------|
| 2015-2016 | 1            | -1               | 0                      | 254            | 20                 | 7                    | 13                  | 294                      | -223                        | 71                       |
| 2016-2017 | 0            | 0                | 0                      | 180            | 0                  | 7                    | 5                   | 192                      | -207                        | -15                      |
| 2017-2018 | 0            | 0                | 0                      | 209            | 0                  | 5                    | 6                   | 220                      | -240                        | -20                      |
| 2018-2019 | 0            | 0                | 0                      | 155            | 1                  | 10                   | 6                   | 172                      | -261                        | -89                      |
| 2019-2020 | 0            | 0                | 0                      | 133            | 1                  | 5                    | 1                   | 140                      | -194                        | -54                      |
| Average   | 0            | 0                | 0                      | 186            | 4                  | 7                    | 6                   | 204                      | -225                        | -21                      |